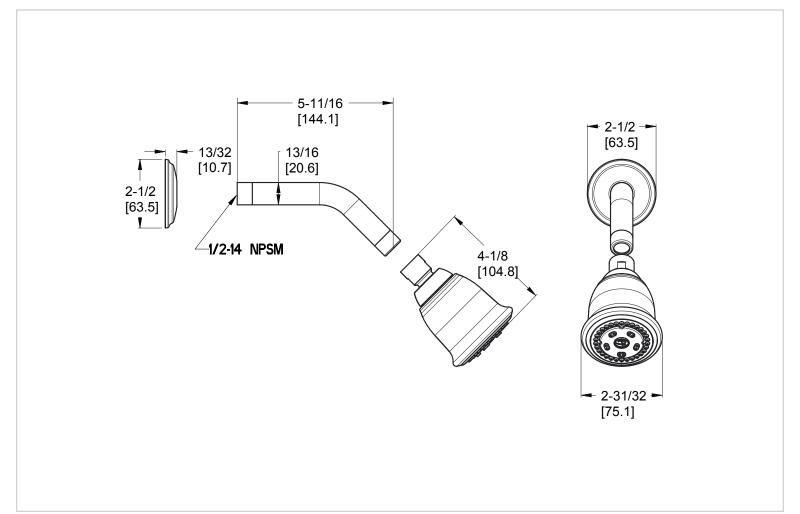

# Pfister

# Pfirst Series™

## Showerarm and Flange

LG15-0600 Finish(C) □

LG15-060K Finish(K) □

LG15-0700 Finish(*C*) ☐ LG15-070K Finish(*K*) ☐





# Specifications

#### **Features**

- 1.8 GPM
- · Ball Joints
- Multi-Function Showerhead (2 Functions)
- Showerhead Only (060\*)
- Showerhead, Flange, and Arm Included (070\* Only)
- Pforever Warranty®

#### **Code Compliance**

Pfister products are designed and manufactured in compliance with the following standards and codes:



- IAPMO Certified
- CSA B125 Certified
- ASME A112.18.1
- Cal Green Compliant
- CEC Compliant
- EPA WaterSense Certification 1.8 gpm, 6.8 L/Min

## Dimensions